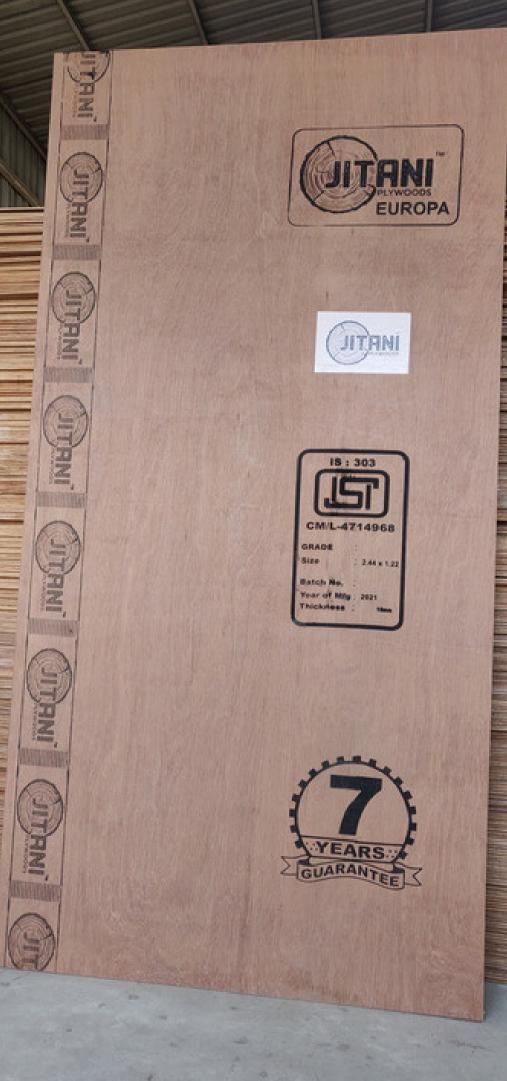

Jitani plywoods are manufactured using high grade timber, ensuring high density and long durability. The plywoods are engineered using in house manufactured resins promising maximum protection against termites, borers and timber affecting agents

## **Our Products**

#### BLOCKBOARDS